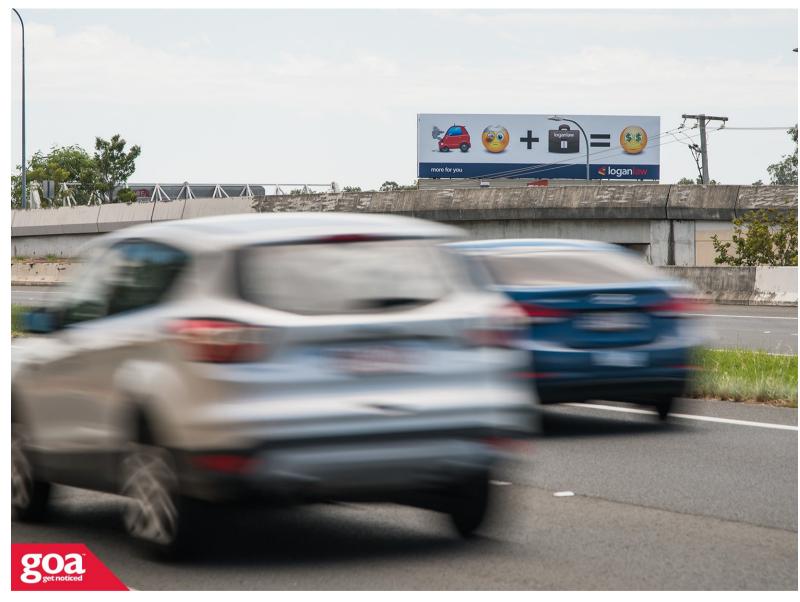

This CLASSIC SUPERSITE services the residential areas of Browns Plains, Marsden, Regents Park and surrounding suburbs. Situated on the right side of the road, it is visible to traffic travelling towards Brisbane's CBD from the Mt Lindesay Highway. The billboard is directly opposite the Grand Plaza Shopping Centre, a major regional shopping complex, surrounded by numerous retail shops, commercial and light industrial tenancies. This billboard offers an opportunity to have an ALWAYS ON message in a high traffic area ensuring maximum exposure for your brand.

Restrictions: Political advertising of a generic nature only. Tower access required.

Mt Lindesay Hwy | Beaudesert Rd, Browns Plains -Inbound

4118 0001

Brisbane South

12.66m x 3.35m

Illuminated

Pocket Edge